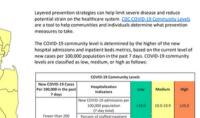

## COVID-19 State Reports

#### CDC COVID-19 Community Levels

200 or mon

Local Levels: Somerset County:

MEDIUM

Morris County:

MEDIUM

Click <u>here</u> to view the report for week ending October 27, 2022