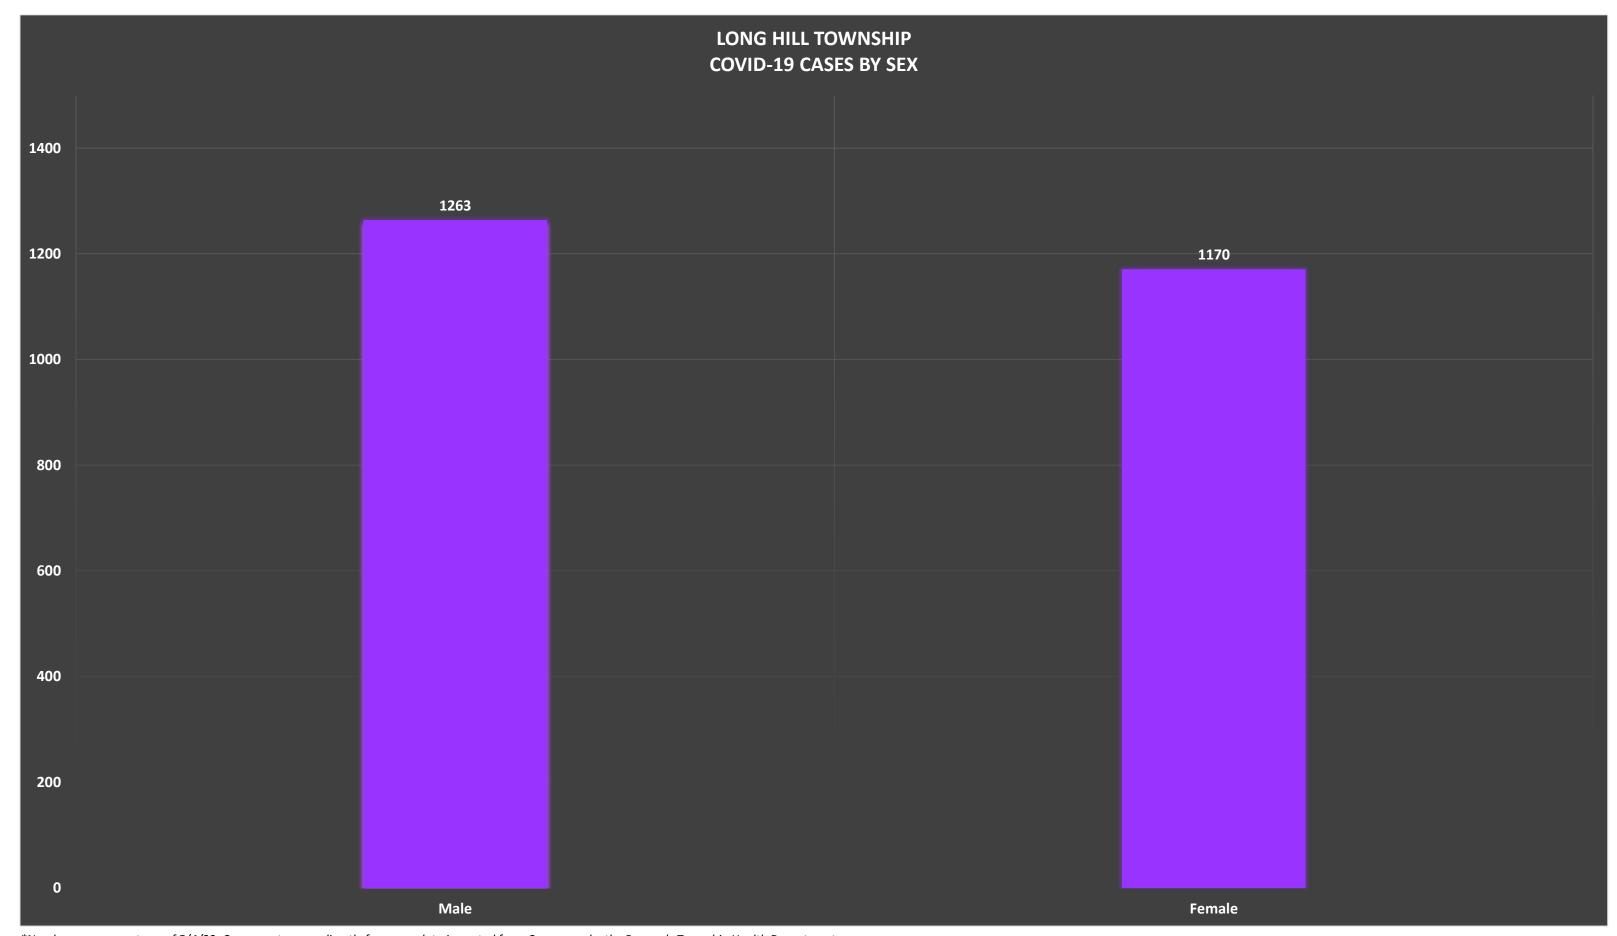

<sup>\*</sup>Numbers are accurate as of 5/4/23. Case counts come directly from raw data imported from Commcare by the Bernards Township Health Department.

<sup>\*</sup>Numbers are accurate as of 5/4/23. Case counts come directly from raw data imported from Commcare by the Bernards Township Health Department.