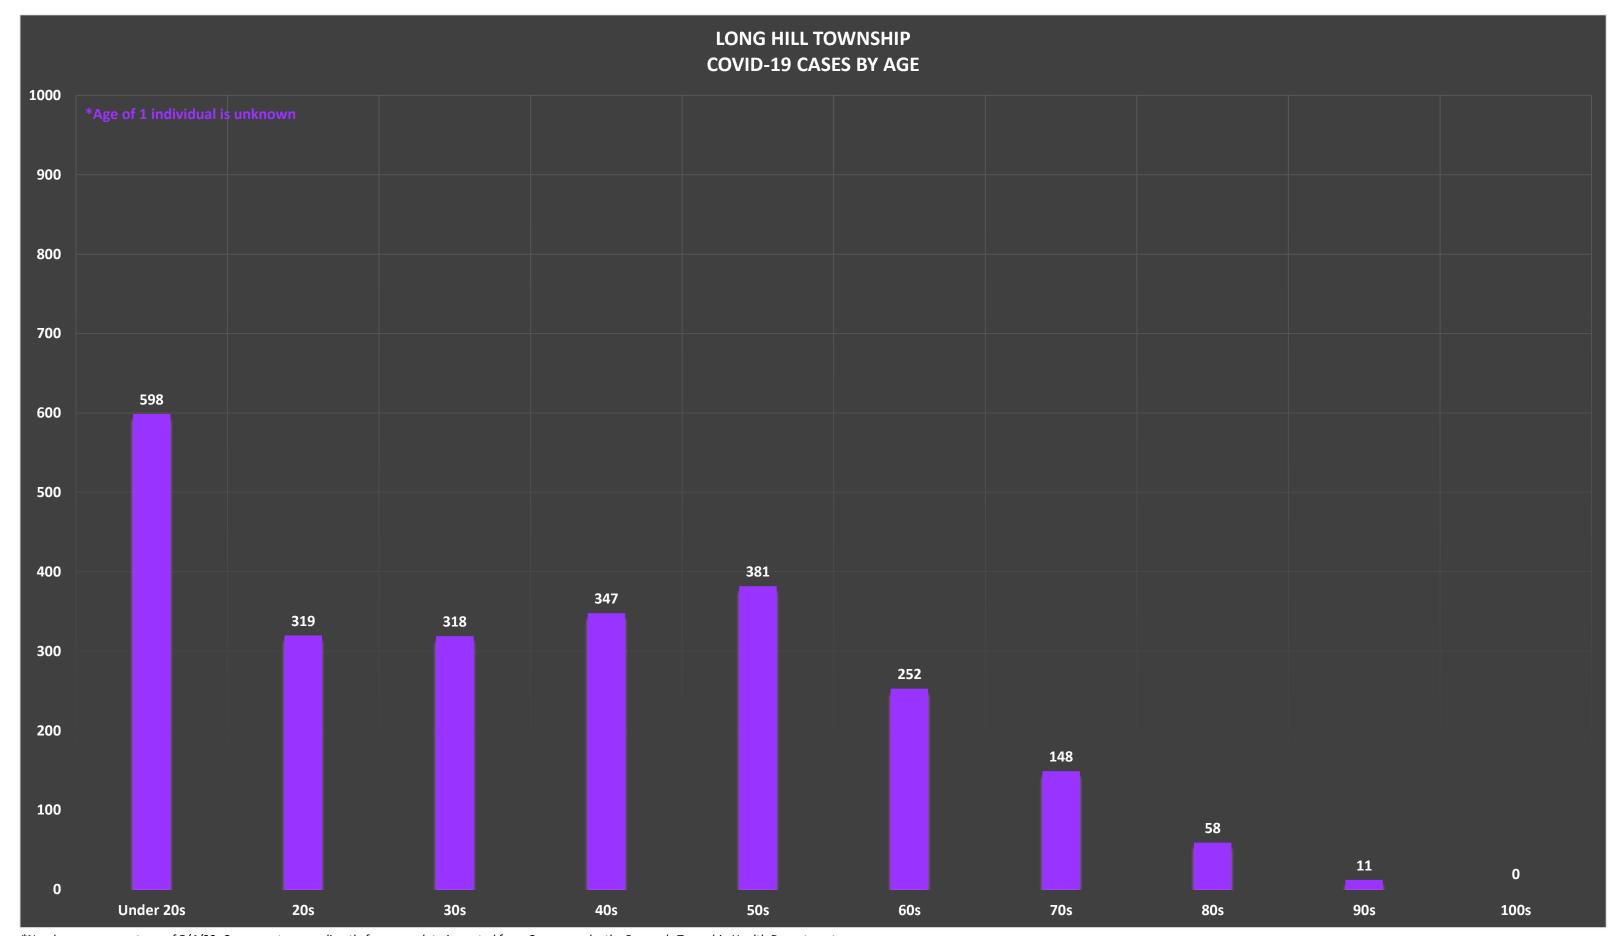

<sup>\*</sup>Numbers are accurate as of 5/4/23. Case counts come directly from raw data imported from Commcare by the Bernards Township Health Department.

<sup>\*</sup>Numbers are accurate as of 5/4/23. Case counts come directly from raw data imported from Commcare by the Bernards Township Health Department.