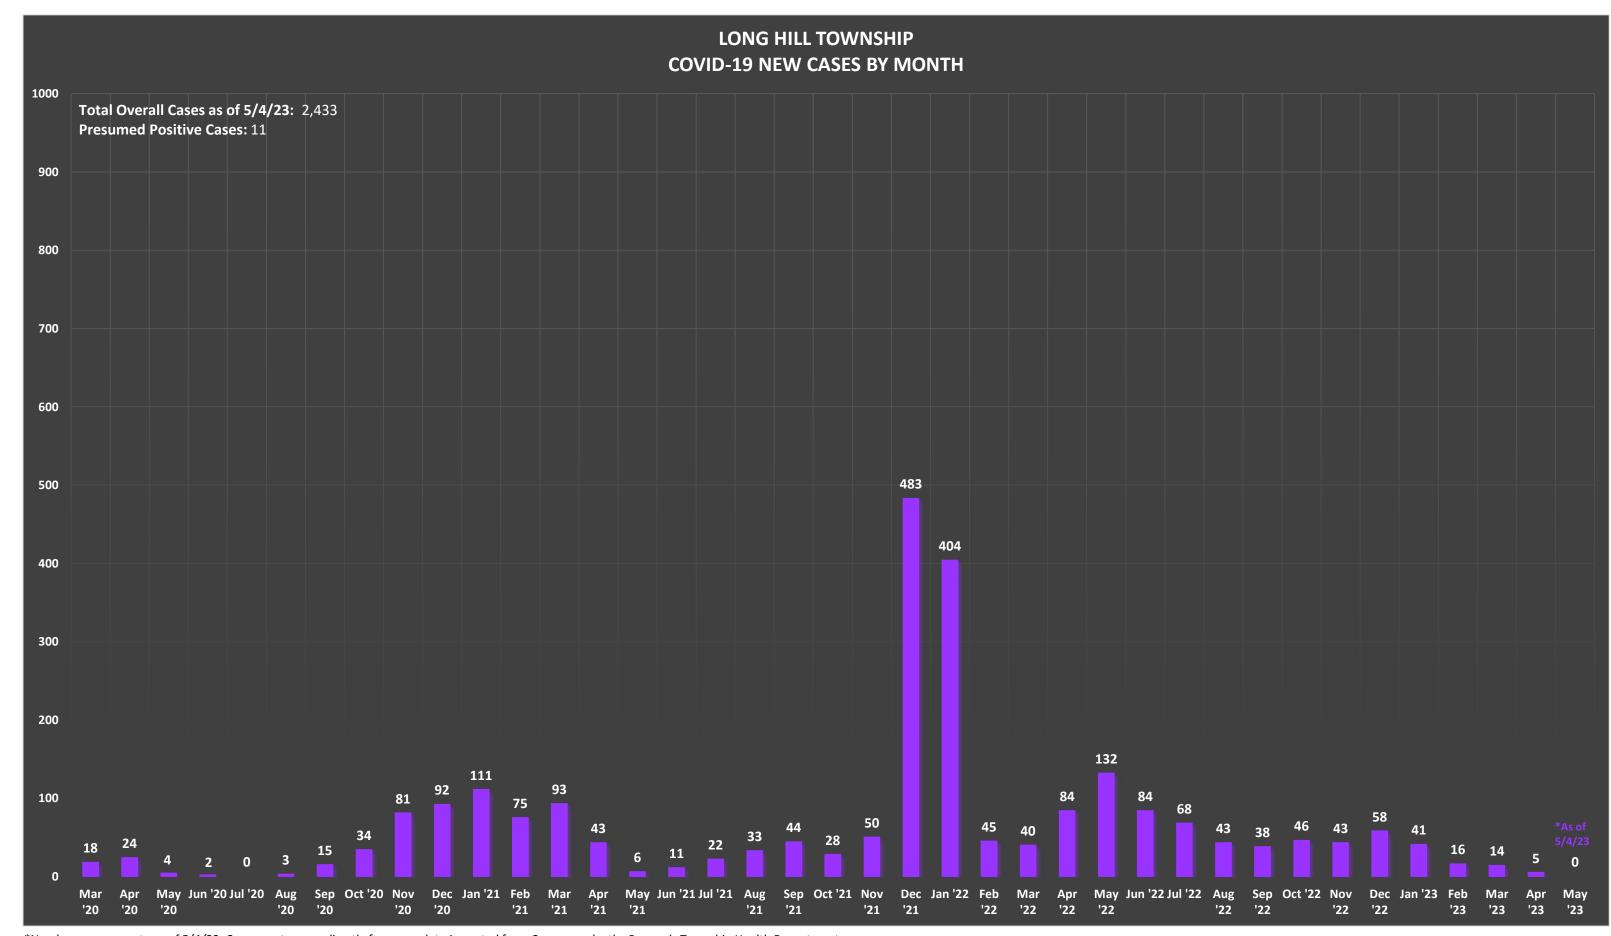

<sup>\*</sup>Numbers are accurate as of 5/4/23. Case counts come directly from raw data imported from Commcare by the Bernards Township Health Department.

<sup>\*</sup>Numbers are accurate as of 5/4/23. Case counts come directly from raw data imported from Commcare by the Bernards Township Health Department.