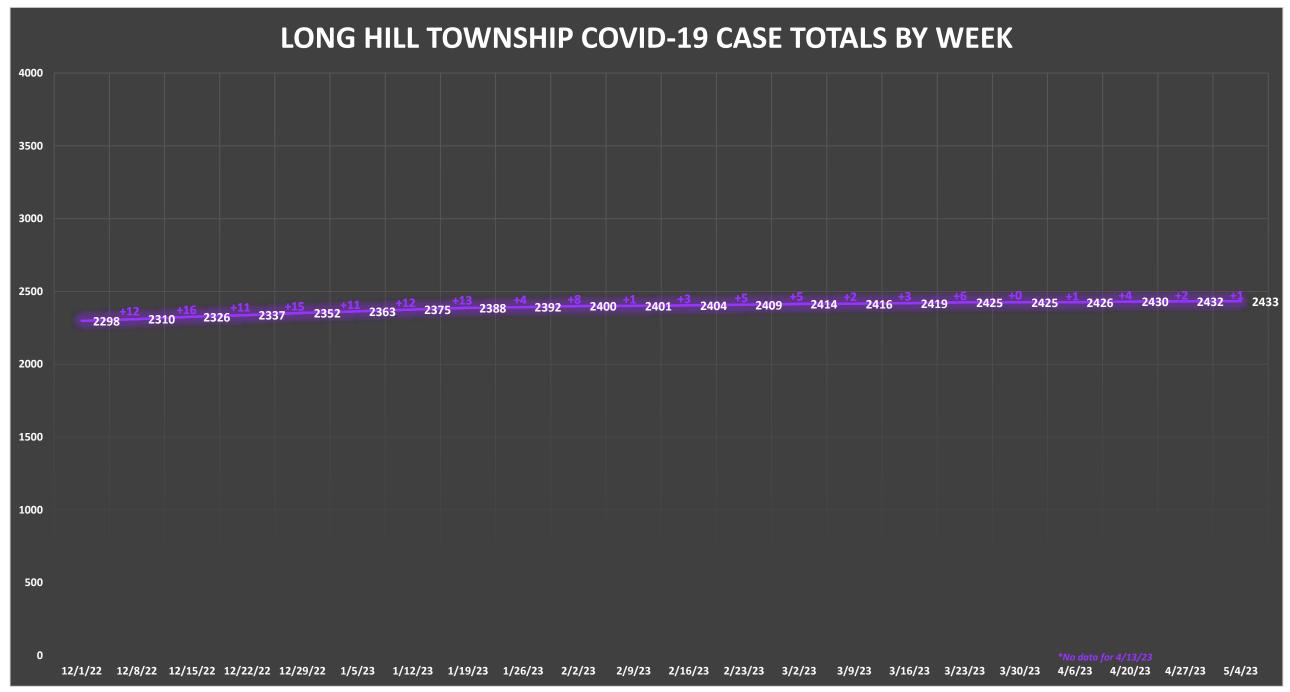

<sup>\*</sup>Numbers are accurate as of 5/4/23. Case counts come directly from raw data imported from Commcare by the Bernards Township Health Department.

<sup>\*</sup>Numbers are accurate as of 5/4/23. Case counts come directly from raw data imported from Commcare by the Bernards Township Health Department.