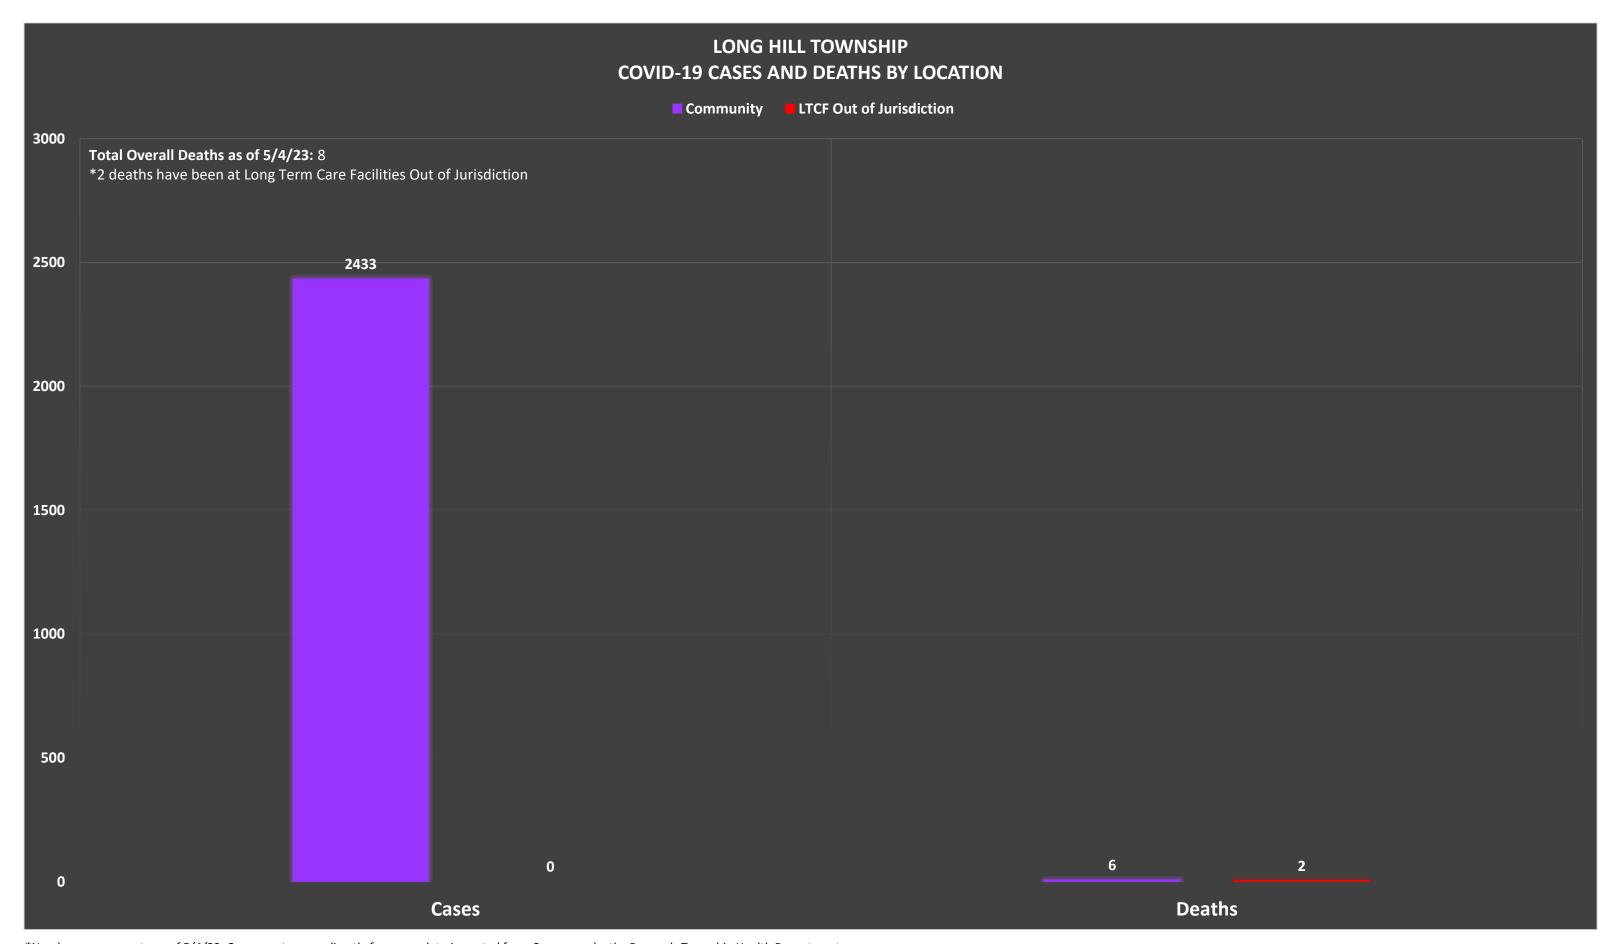

<sup>\*</sup>Numbers are accurate as of 5/4/23. Case counts come directly from raw data imported from Commcare by the Bernards Township Health Department.

<sup>\*</sup>Numbers are accurate as of 5/4/23. Case counts come directly from raw data imported from Commcare by the Bernards Township Health Department.