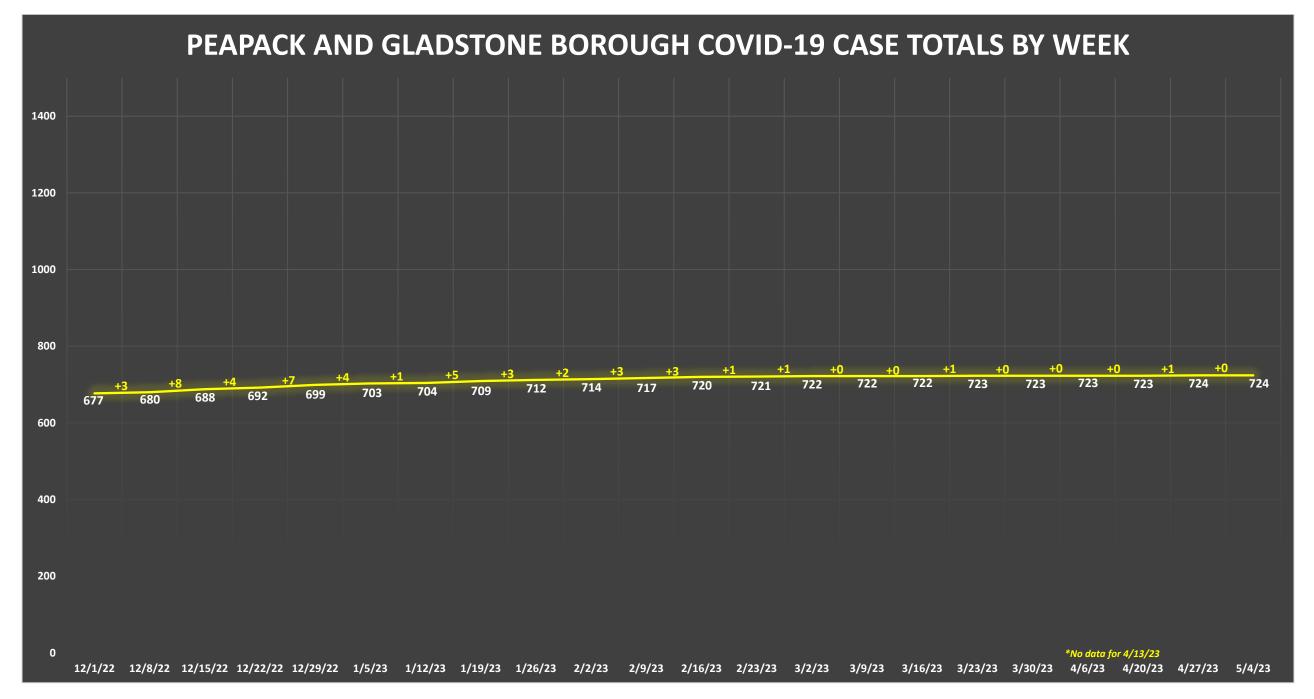

<sup>\*</sup>Numbers are accurate as of 5/4/23. Case counts come directly from raw data imported from Commcare by the Bernards Township Health Department.

<sup>\*</sup>Numbers are accurate as of 5/4/23. Case counts come directly from raw data imported from Commcare by the Bernards Township Health Department.