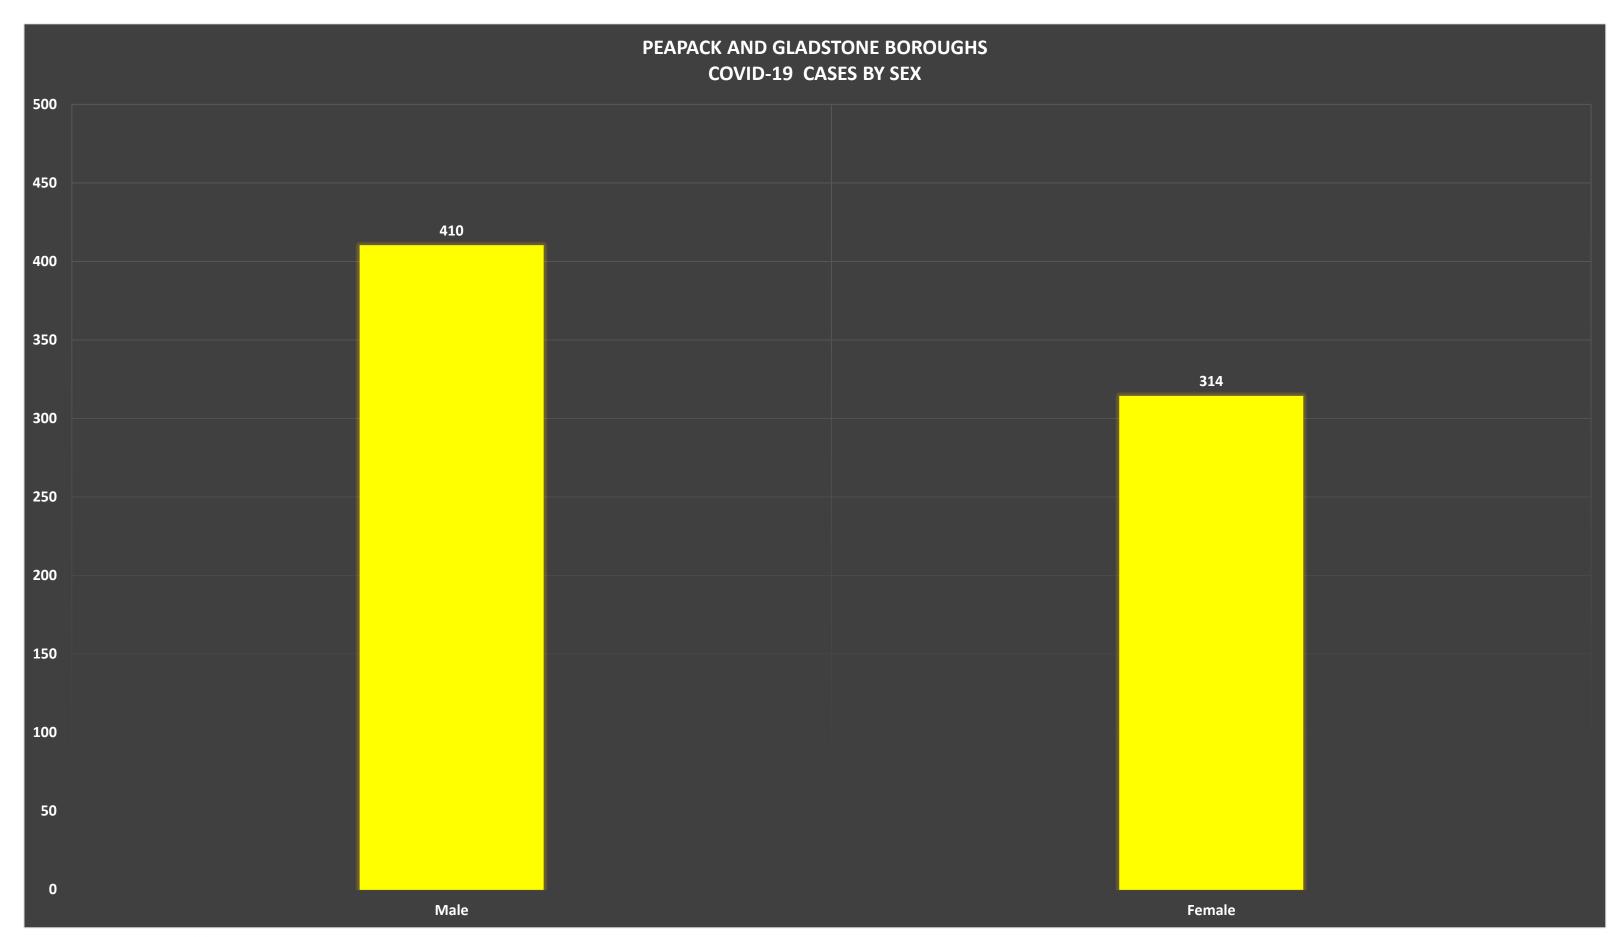

<sup>\*</sup>Numbers are accurate as of 5/4/23. Case counts come directly from raw data imported from Commcare by the Bernards Township Health Department.

<sup>\*</sup>Numbers are accurate as of 5/4/23. Case counts come directly from raw data imported from Commcare by the Bernards Township Health Department.