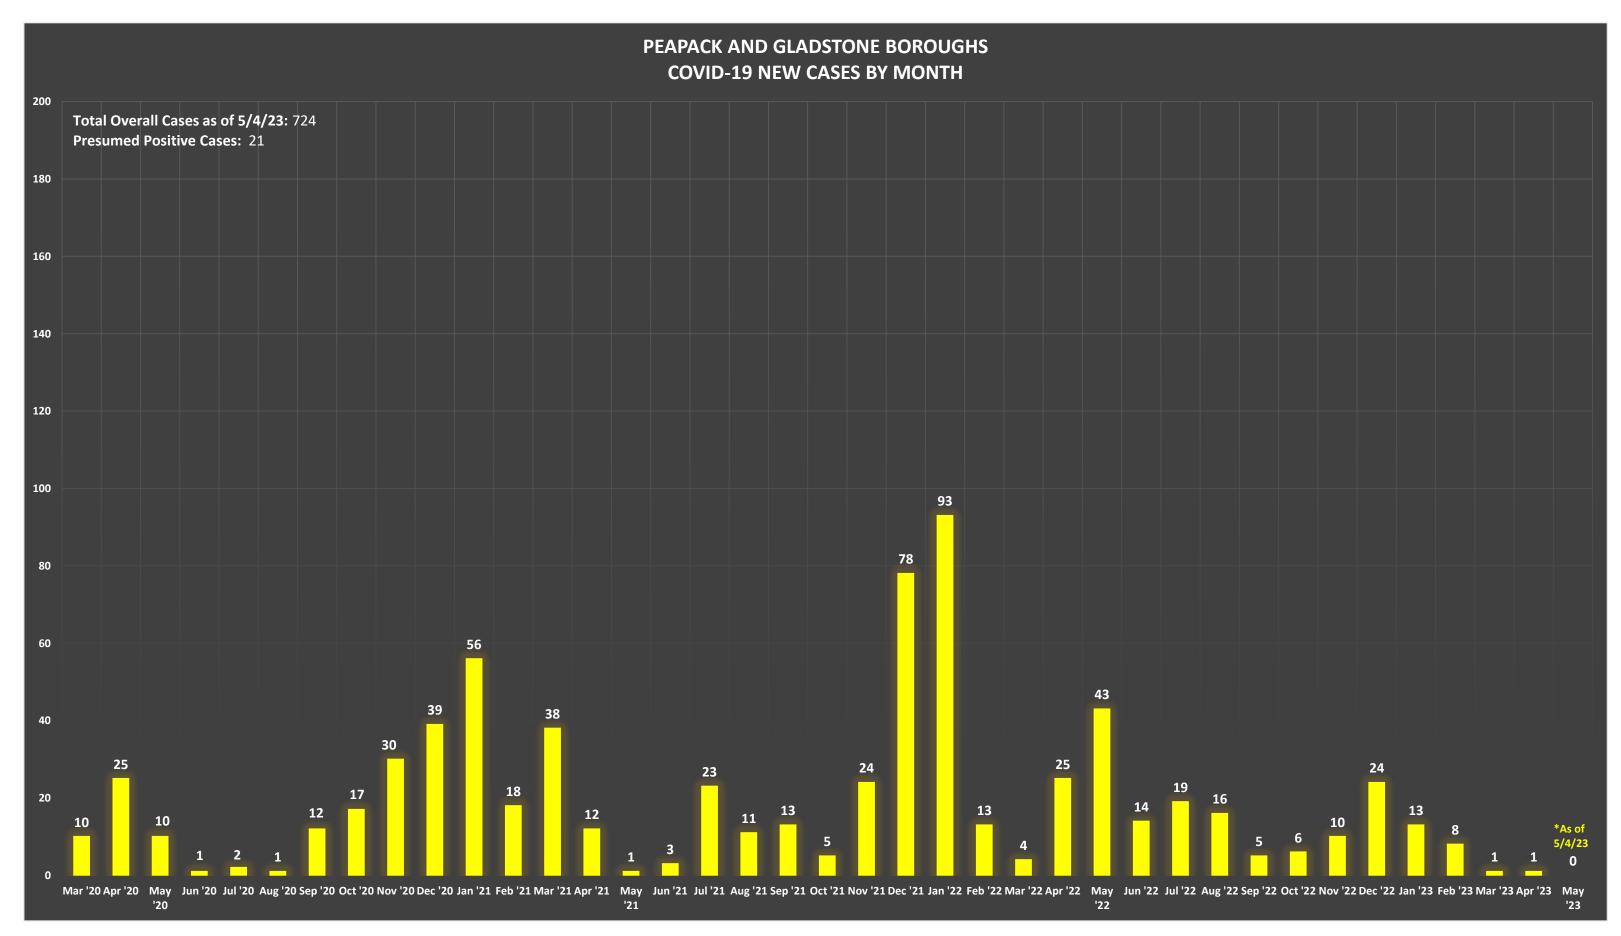

<sup>\*</sup>Numbers are accurate as of 5/4/23. Case counts come directly from raw data imported from Commcare by the Bernards Township Health Department.

<sup>\*</sup>Numbers are accurate as of 5/4/23. Case counts come directly from raw data imported from Commcare by the Bernards Township Health Department.