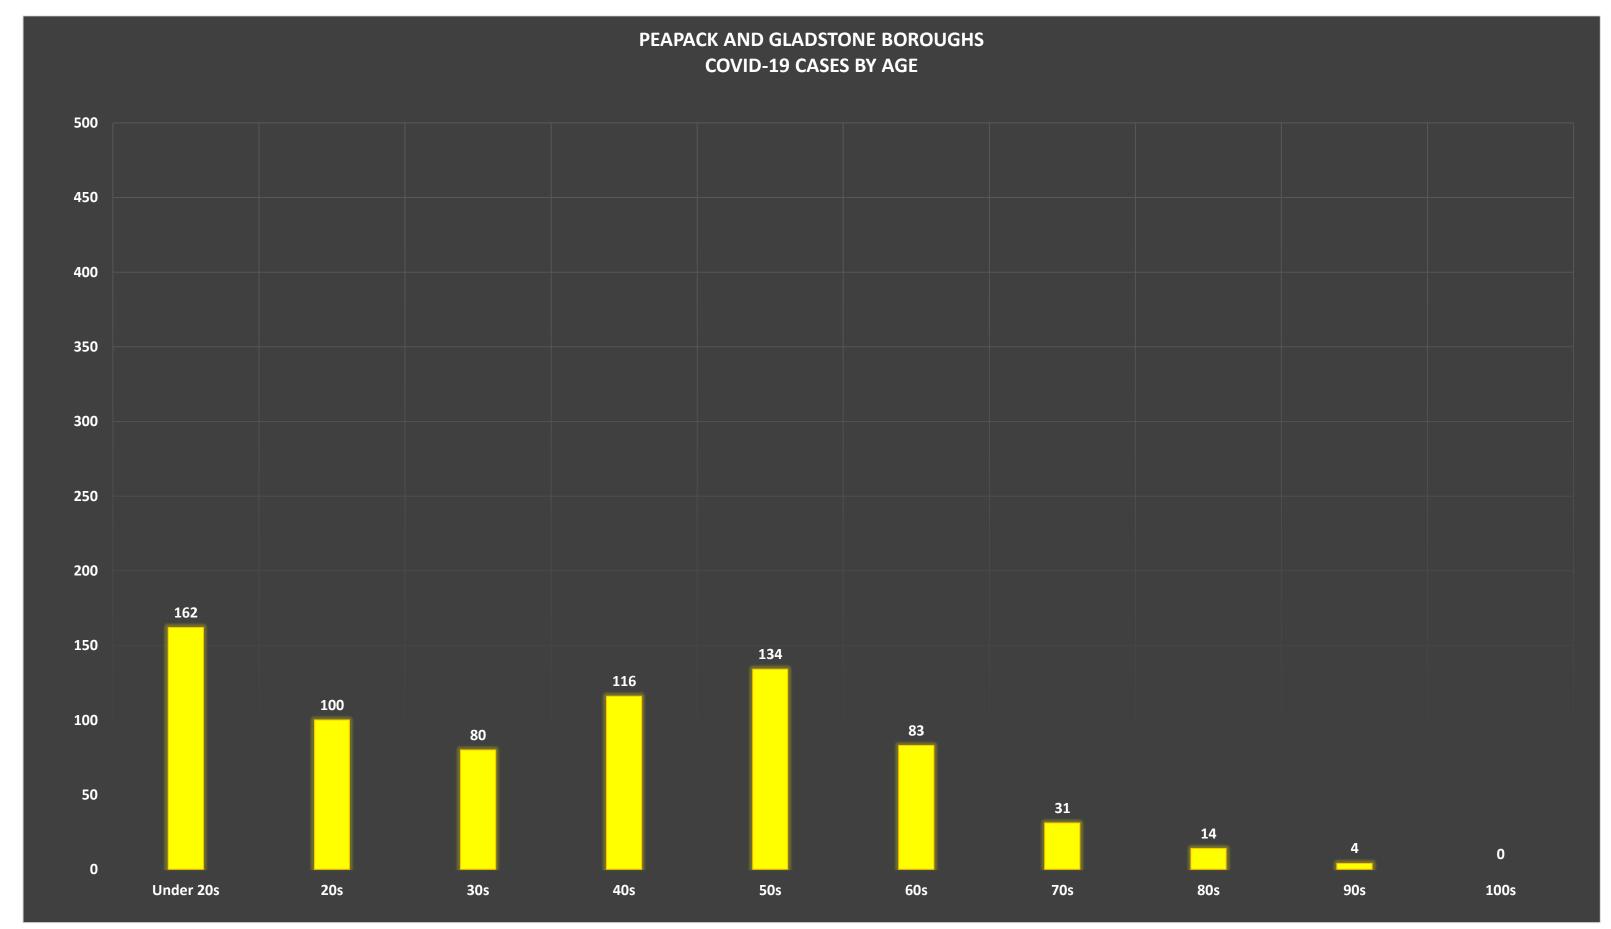

<sup>\*</sup>Numbers are accurate as of 5/4/23. Case counts come directly from raw data imported from Commcare by the Bernards Township Health Department.

<sup>\*</sup>Numbers are accurate as of 5/4/23. Case counts come directly from raw data imported from Commcare by the Bernards Township Health Department.