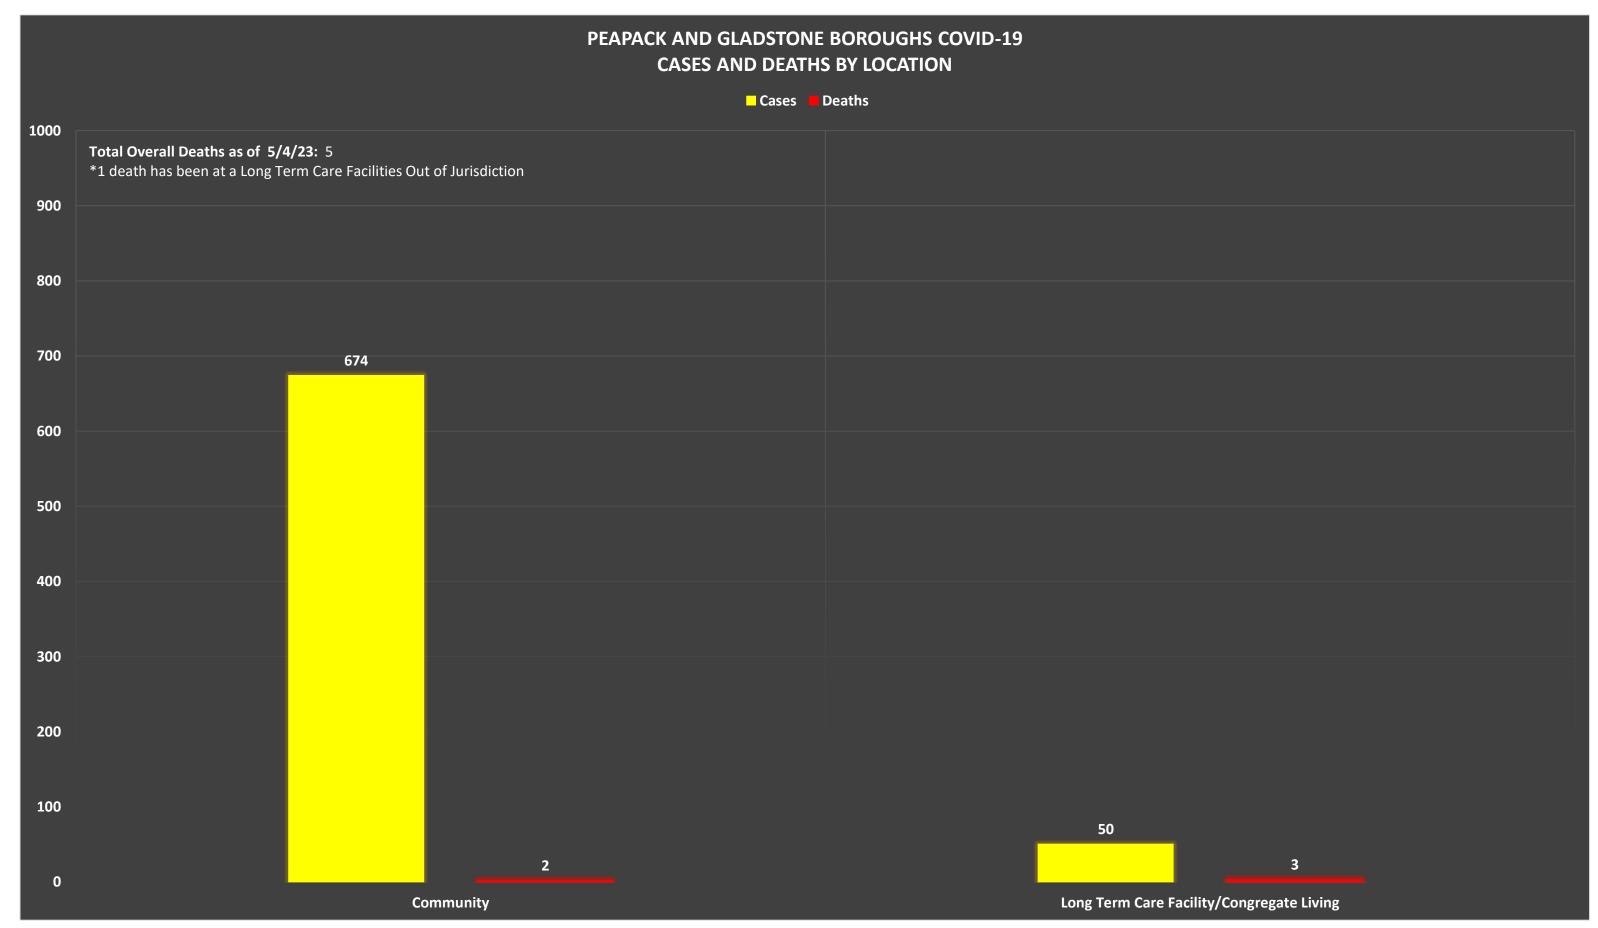

<sup>\*</sup>Numbers are accurate as of 5/4/23. Case counts come directly from raw data imported from Commcare by the Bernards Township Health Department.

<sup>\*</sup>Numbers are accurate as of 5/4/23. Case counts come directly from raw data imported from Commcare by the Bernards Township Health Department.