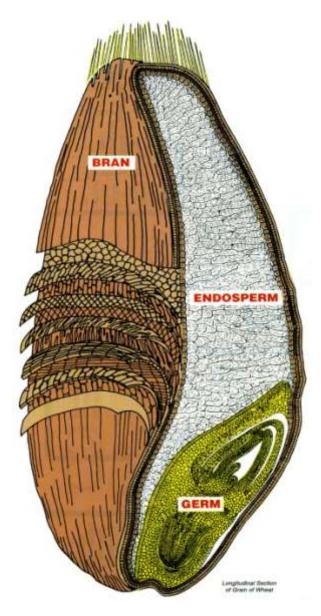

## <u>A Whole Grain Kernal</u>

A *Whole Grain* contains all **three** parts of the kernel:

**Bran:** The outer skin of the kernel that helps to protect the other two parts of the kernel. It contains important antioxidants, iron, zinc, copper, magnesium, B vitamins, fiber, and phytonutrients.

**Endosperm:** The germ's food supply. the kernel, the endosperm contains starchy carbohydrates, proteins, and small amounts of vitamins and minerals.

**Germ:** The embryo, which, if fertilized by pollen, will sprout into a new plant. It contains B vitamins, vitamin E, antioxidants, phytonutrients, and unsaturated fats.